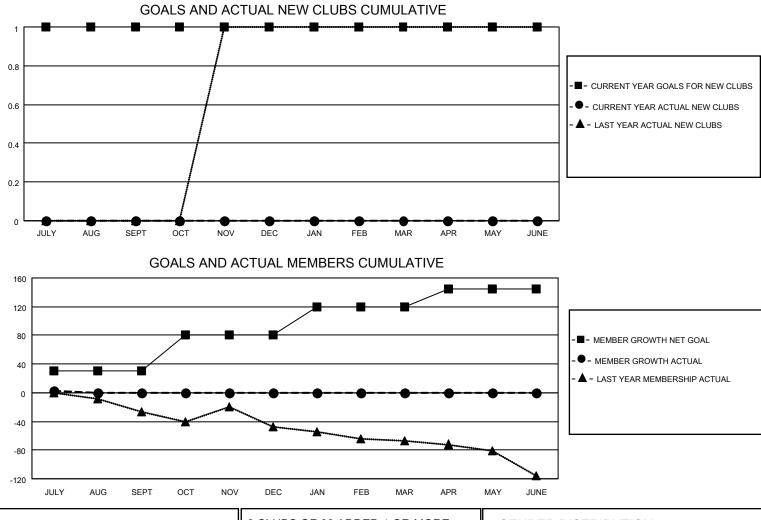

## LOCATION MINNESOTA

District 5M 2

Results as of: 7/31/2021

| Clubs                 |               |           |               | Members               |                        |                         |                                                    |  |  |
|-----------------------|---------------|-----------|---------------|-----------------------|------------------------|-------------------------|----------------------------------------------------|--|--|
| RESULTS FOR 2021-2022 |               |           |               | RESULTS FOR 2021-2022 |                        |                         |                                                    |  |  |
| QUARTER               | NEW CLUB GOAL | NEW CLUBS | DROPPED CLUBS | QUARTER MEM           | BER GROWTH NET<br>GOAL | MEMBER GROWTH<br>ACTUAL | DROPPED<br>MEMBERS ACTUAL<br>(including transfers) |  |  |
| JULY/AUG/SEPT         | 1             | 0         | 0             | JULY/AUG/SEPT         | 30                     | 24                      | 22                                                 |  |  |
| OCT/NOV/DEC           | 0             | 0         | 0             | OCT/NOV/DEC           | 50                     | 0                       | 0                                                  |  |  |
| JAN/FEB/MAR           | 0             | 0         | 0             | JAN/FEB/MAR           | 40                     | 0                       | 0                                                  |  |  |
| APR/MAY/JUNE          | 0             | 0         | 0             | APR/MAY/JUNE          | 25                     | 0                       | 0                                                  |  |  |